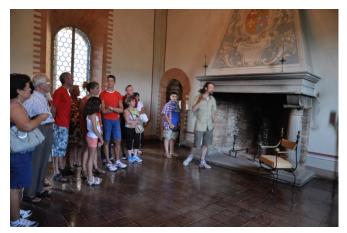

## GUIDED HISTORICAL TOUR OF THE CASTLE

The visit allows to deepen the medieval history through the knowledge of the castle and its functions. From an architectural and defensive point of view, the Gropparello Castle represents a typical example of a medieval military fortress

Ticket cost € 12.00+ € 45 per guida

The guided tour of the Castle alone lasts about 1 hour and 10 minutes.

It is possible to visit only the castle and organize the trip with a visit to other places

nearby.