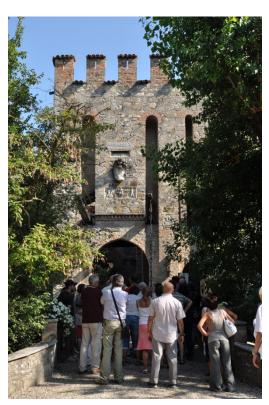

## GUIDED HISTORICAL TOUR OF THE CASTLE

The visit allows to deepen the medieval history through the knowledge of the castle and its functions. From an architectural and defensive point of view, the Gropparello Castle represents a typical example of a medieval military fortress